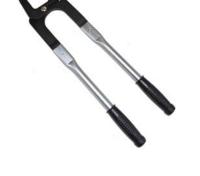

### AT74H35 Hub Cap Plier

# Applicable:

Professional tool for removing the hub cap of automobil. Should not use this tool for the truck over 4 tons. Because which hub cap is fixed bu bolt.

Length: 475mm, Range: 35 ~ 120mm Materia: S45C, Mat Chrome Finish