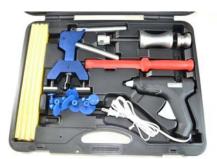

## AT76P42 21 PCs Mini Dent Puller Set

Applicable: Design for repairing the body work Contents:

- 1, Mini Dent Puller, Material: S45C Steel
- 1, Sliding Hammer
- 1, 22mm Scraper
- 1, Glow Gun
- 8, Hot Melt Adhesive, Size: 1/2" x 25cm
- 9, Sticks