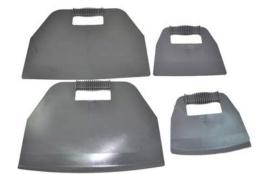

#### Applicable:

This set of protection elements enables to protect the dashboard during the cutting of the windshield joint by successive moves. The set contains:

1, Small Size Straight Protection Part

- 1, Small Size Curved Protection Part
- 1, Big Size Straight Protection Part
- 1, Big Size Curved Protection Part

Size: 300 x 455mm Length, 273 x 200mm Length Material: PE HD