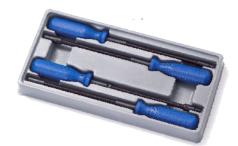

#### AT76M40K 4 Pcs Flexible Nut Driver Set

5mm – 8mm Flexible Nut Driver Set Ideal for Quick Access to Hose Clamps on Various Makes and Models. Handles Constructed of Tough Composite Plastic.

J 16